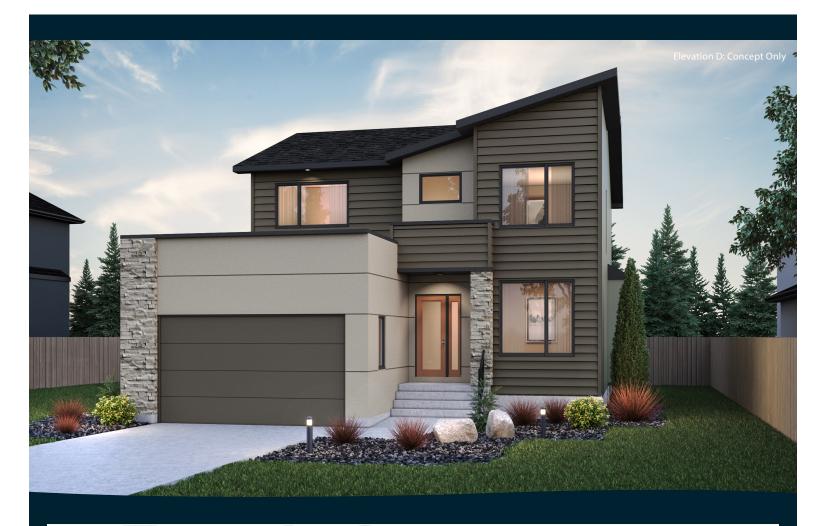

# THE WESTMINSTER

HOME FEATURES

Bedroom: 4

\_\_\_\_\_

Bath: 2.5

Total: 2,492 Sq. Ft.

Elevation D - Concept Only

4184 D - 2023

## THE WESTMINSTER

## HOME FEATURES

Bedroom: 4

**Bath: 2.5** 

Total: 2,492 Sq. Ft.

**Elevation D - Concept Only** 

4184 D - 23

- Versatile Main Floor Den
- Large Foyer with Coat Closet
- Mudroom and Laundry off Entrance to the Garage
- Main Floor Powder Room
- Walk-In Pantry & Island with Eating Lip in Kitchen
- Fireplace in Great Room
- 4 Bedrooms on Second Floor
- Primary Bedroom with WIC
- Deluxe Ensuite with large Soaker Tub, and 4' Shower
- Lower Level of Home Optional to Develop