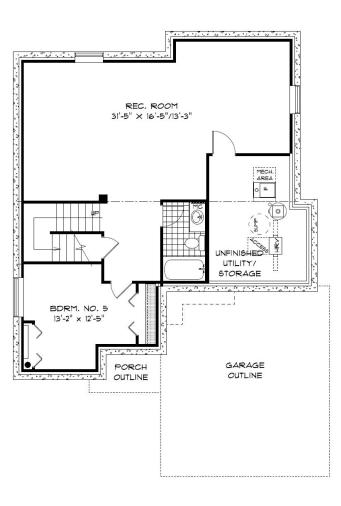

Illustrations are artist concepts and may vary.







(09/2023)

STERLINGHOMESWPG.COM



# THE WESTMINSTER

HOME FEATURES

Bedroom: 4

\_\_\_\_\_

Bath: 2.5

Total: 2,492 Sq. Ft.

Elevation D - Concept Only

4184 D - 2023



## THE WESTMINSTER

## HOME FEATURES

Bedroom: 4

**Bath: 2.5** 

Total: 2,492 Sq. Ft.

**Elevation D - Concept Only** 

4184 D - 23

- Versatile Main Floor Den
- Large Foyer with Coat Closet
- Mudroom and Laundry off Entrance to the Garage
- Main Floor Powder Room
- Walk-In Pantry & Island with Eating Lip in Kitchen
- Fireplace in Great Room
- 4 Bedrooms on Second Floor
- Primary Bedroom with WIC
- Deluxe Ensuite with large Soaker Tub, and 4' Shower
- Lower Level of Home Optional to Develop



Main Floor Plan

1,216 Sq. Ft.



**Second Floor Plan** 

1,276 Sq. Ft.



## Optional Lower Level Plan

Finished Area 845 Sq. Ft.