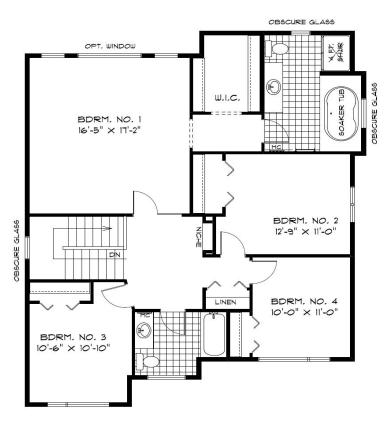

rictions. Garage dimensions are exterior. Illustrations are artist concepts and may vary.







(09/2023)

STERLINGHOMESWPG.COM



# THE WESTMINSTER

HOME FEATURES

Bedroom: 4

\_\_\_\_\_

Bath: 2.5

Total: 2,492 Sq. Ft.

Elevation D - Concept Only

4184 D - 2023



## THE WESTMINSTER

## HOME FEATURES

Bedroom: 4

**Bath: 2.5** 

Total: 2,492 Sq. Ft.

**Elevation D - Concept Only** 

4184 D - 23

- Versatile Main Floor Den
- Large Foyer with Coat Closet
- Mudroom and Laundry off Entrance to the Garage
- Main Floor Powder Room
- Walk-In Pantry & Island with Eating Lip in Kitchen
- Fireplace in Great Room
- 4 Bedrooms on Second Floor
- Primary Bedroom with WIC
- Deluxe Ensuite with large Soaker Tub, and 4' Shower
- Lower Level of Home Optional to Develop



Main Floor Plan

1,216 Sq. Ft.



**Second Floor Plan** 

1,276 Sq. Ft.



## Optional Lower Level Plan

Finished Area 845 Sq. Ft.