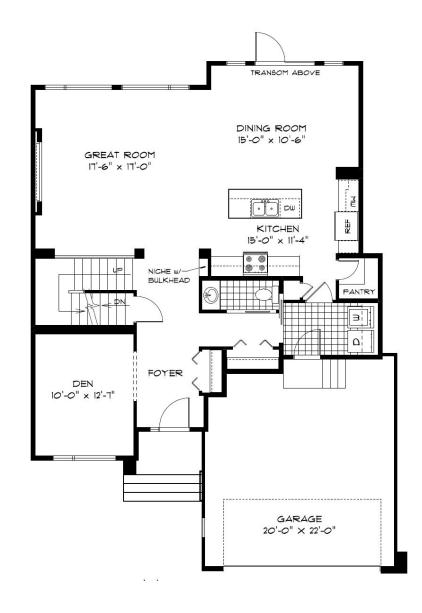

vers are subject to side yard restrictions. Garage dimensions are exterior. Illustrations are artist concepts and may vary.







(09/2023)

STERLINGHOMESWPG.COM



# THE WESTMINSTER

HOME FEATURES

Bedroom: 4

\_\_\_\_\_

Bath: 2.5

Total: 2,492 Sq. Ft.

Elevation D - Concept Only

4184 D - 2023



## THE WESTMINSTER

## HOME FEATURES

Bedroom: 4

**Bath: 2.5** 

Total: 2,492 Sq. Ft.

**Elevation D - Concept Only** 

4184 D - 23

- Versatile Main Floor Den
- Large Foyer with Coat Closet
- Mudroom and Laundry off Entrance to the Garage
- Main Floor Powder Room
- Walk-In Pantry & Island with Eating Lip in Kitchen
- Fireplace in Great Room
- 4 Bedrooms on Second Floor
- Primary Bedroom with WIC
- Deluxe Ensuite with large Soaker Tub, and 4' Shower
- Lower Level of Home Optional to Develop



Main Floor Plan

1,216 Sq. Ft.



**Second Floor Plan** 

1,276 Sq. Ft.



## Optional Lower Level Plan

Finished Area 845 Sq. Ft.