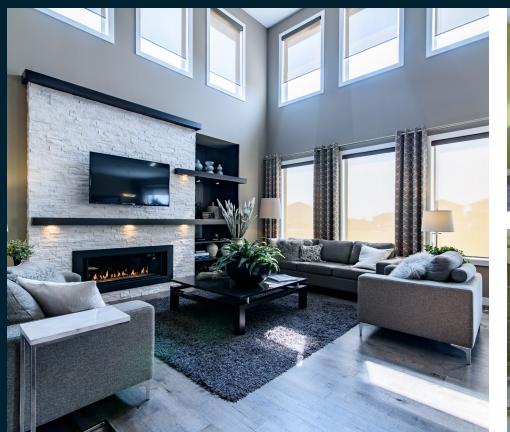

### HOME FEATURES

Bedroom: 3

Bath: 2

Total: 1,882 SQ FT

**Elevation B - Concept Only** 

4150 B - 19

- Covered Concrete Front Entrance
- Island with Eating Lip and 2 Pantries in Kitchen
- Gas Fireplace in Great Room
- Master Bedroom Includes a Large WIC and Private Ensuite
- Optional Deluxe Ensuite Layout Available Including a 5' Shower and Freestanding Soaker Tub
- Convenient Main Floor Laundry
- Lower Level of Home Optional to Develop, Adding a 4th Bedroom, 3rd Bath, and Rec. Room