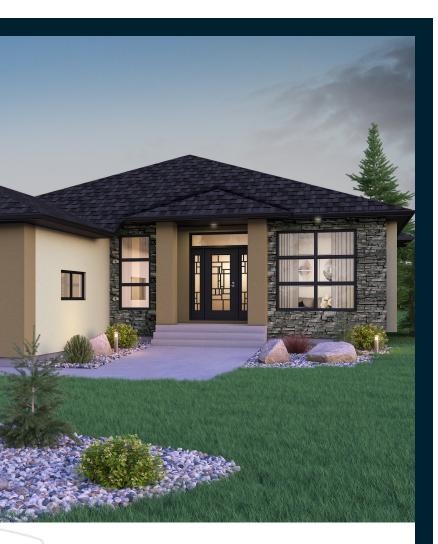

### HOME FEATURES

Bedroom: 3 Bath: 2 Total: 1,882 SQ FT Elevation B - Concept Only 4150 B - 19

### HOME FEATURES

Bedroom: 3

Bath: 2

Total: 1,882 SQ FT

**Elevation B - Concept Only** 

4150 B - 19

- Covered Concrete Front Entrance
- Island with Eating Lip and 2 Pantries in Kitchen
- Gas Fireplace in Great Room
- Master Bedroom Includes a Large WIC and Private Ensuite
- Optional Deluxe Ensuite Layout Available Including a 5' Shower and Freestanding Soaker Tub
- Convenient Main Floor Laundry
- Lower Level of Home Optional to Develop, Adding a 4th Bedroom, 3rd Bath, and Rec. Room