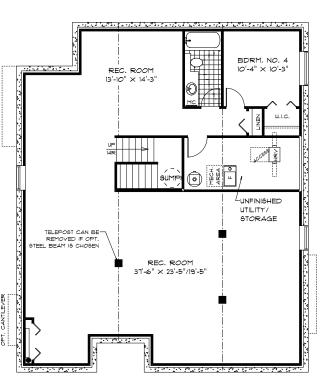

s and may vary.

# BUILD BETTER. BUILD BOLDER.

(09/2018)





### HOME FEATURES

Bedroom: 3 Bath: 2 Total: 1,882 SQ FT Elevation B - Concept Only 4150 B - 19



# THE DELANO

### HOME FEATURES

Bedroom: 3

Bath: 2

Total: 1,882 SQ FT

**Elevation B - Concept Only** 

4150 B - 19

- Covered Concrete Front Entrance
- Island with Eating Lip and 2 Pantries in Kitchen
- Gas Fireplace in Great Room
- Master Bedroom Includes a Large WIC and Private Ensuite
- Optional Deluxe Ensuite Layout Available Including a 5' Shower and Freestanding Soaker Tub
- Convenient Main Floor Laundry
- Lower Level of Home Optional to Develop, Adding a 4th Bedroom, 3rd Bath, and Rec. Room

# Main Floor Plan

1,882 Sq. Ft.



# Optional Ensuite Layout



## Optional Lower Level Floor Plan

Finished Area 1,423 Sq. Ft.