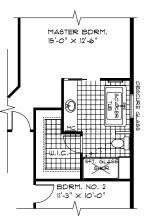

s. Garage dimensions are exterior. Illustrations are artist concepts and may vary.

# BUILD BETTER. BUILD BOLDER.

(09/2018)





### HOME FEATURES

Bedroom: 3 Bath: 2 Total: 1,882 SQ FT Elevation B - Concept Only 4150 B - 19



# THE DELANO

### HOME FEATURES

Bedroom: 3

Bath: 2

Total: 1,882 SQ FT

**Elevation B - Concept Only** 

4150 B - 19

- Covered Concrete Front Entrance
- Island with Eating Lip and 2 Pantries in Kitchen
- Gas Fireplace in Great Room
- Master Bedroom Includes a Large WIC and Private Ensuite
- Optional Deluxe Ensuite Layout Available Including a 5' Shower and Freestanding Soaker Tub
- Convenient Main Floor Laundry
- Lower Level of Home Optional to Develop, Adding a 4th Bedroom, 3rd Bath, and Rec. Room

# Main Floor Plan

1,882 Sq. Ft.



# Optional Ensuite Layout



## Optional Lower Level Floor Plan

Finished Area 1,423 Sq. Ft.