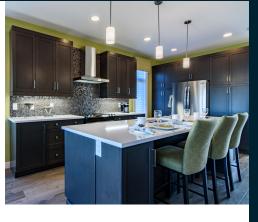

### HOME FEATURES

Bedroom: 3

Bath: 2

Total: 1,882 SQ FT

**Elevation B - Concept Only** 

4150 B - 19

- Covered Concrete Front Entrance
- Island with Eating Lip and 2 Pantries in Kitchen
- Gas Fireplace in Great Room
- Master Bedroom Includes a Large WIC and Private Ensuite
- Optional Deluxe Ensuite Layout Available Including a 5' Shower and Freestanding Soaker Tub
- Convenient Main Floor Laundry
- Lower Level of Home Optional to Develop, Adding a 4th Bedroom, 3rd Bath, and Rec. Room