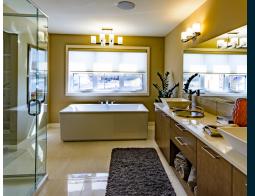

### HOME FEATURES

Bedroom: 3

Bath: 2

Total: 1,882 SQ FT

**Elevation B - Concept Only** 

4150 B - 19

- Covered Concrete Front Entrance
- Island with Eating Lip and 2 Pantries in Kitchen
- Gas Fireplace in Great Room
- Master Bedroom Includes a Large WIC and Private Ensuite
- Optional Deluxe Ensuite Layout Available Including a 5' Shower and Freestanding Soaker Tub
- Convenient Main Floor Laundry
- Lower Level of Home Optional to Develop, Adding a 4th Bedroom, 3rd Bath, and Rec. Room