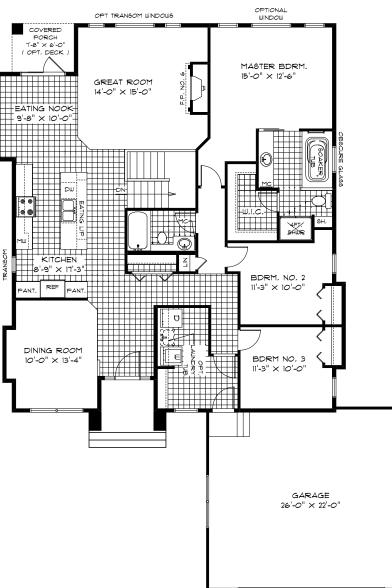

ject to side yard restrictions. Garage dimensions are exterior. Illustrations are artist concepts and may vary.

# BUILD BETTER. BUILD BOLDER.

(09/2018)





### HOME FEATURES

Bedroom: 3 Bath: 2 Total: 1,882 SQ FT Elevation B - Concept Only 4150 B - 19



# THE DELANO

### HOME FEATURES

Bedroom: 3

Bath: 2

Total: 1,882 SQ FT

**Elevation B - Concept Only** 

4150 B - 19

- Covered Concrete Front Entrance
- Island with Eating Lip and 2 Pantries in Kitchen
- Gas Fireplace in Great Room
- Master Bedroom Includes a Large WIC and Private Ensuite
- Optional Deluxe Ensuite Layout Available Including a 5' Shower and Freestanding Soaker Tub
- Convenient Main Floor Laundry
- Lower Level of Home Optional to Develop, Adding a 4th Bedroom, 3rd Bath, and Rec. Room

# Main Floor Plan

1,882 Sq. Ft.



# Optional Ensuite Layout



## Optional Lower Level Floor Plan

Finished Area 1,423 Sq. Ft.