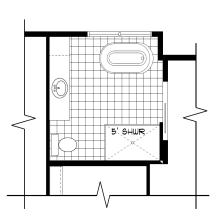

9 Sq. Ft. Second Floor: 1,219 Sq. Ft. Total: 2,438 Sq. Ft.

Elevation A - Concept Only

4174 A - 2022



# THE MARQUISE

# A

### HOME FEATURES

Bedroom: 3 or 4

Bath: 2.5

Main Floor: 1,219 Sq. Ft. Second Floor: 1,219 Sq. Ft. Total: 2,438 Sq. Ft.

**Elevation A - Concept Only** 

4174 A - 22

- Versatile Den at Front of Home
- Gas Fireplace in Great Room
- Large Mudroom Area at Entrance to Garage
- Main Floor Powder Room
- Spacious Second Floor Laundry Room
- Large Walk- In Pantry in Kitchen
- Primary Bedroom with WIC
  & Private Ensuite Featuring a
  Soaker Tub and Shower
- Optional Ensuite Plan Available
- Lower Level of Home Optional to Develop Adding an Additional Bedroom, 3rd Full Bathroom, and Rec. Room



## Main Floor Plan

1,219 Sq. Ft.



# **Second Floor Plan**

1,219 Sq. Ft.



# Optional Ensuite Plan



## Optional Lower Level Plan

Finished Area 776 Sq. Ft.