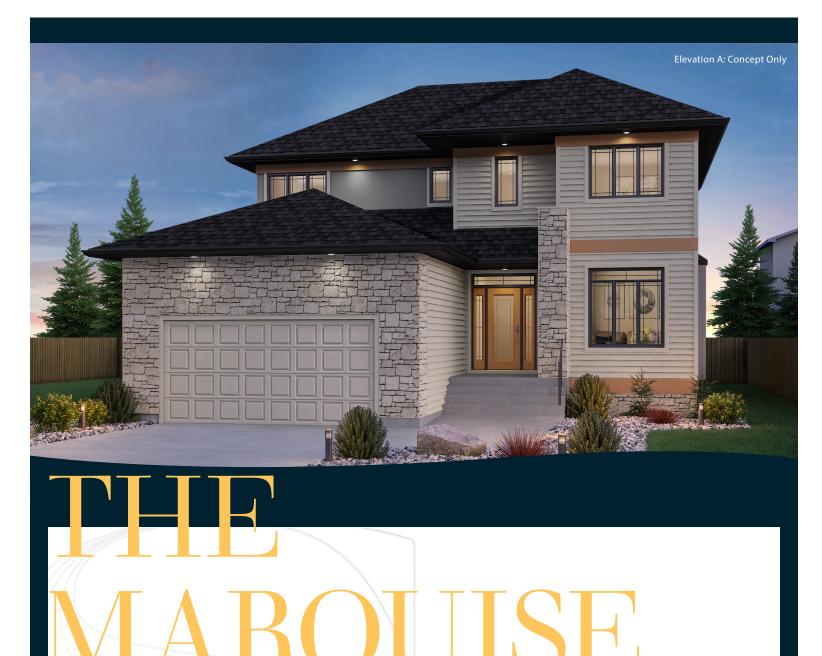

(09/2022)

STERLINGHOMESWPG.COM

HOME FEATURES

Bedroom: 3 or 4

Bath: 2.5

Main Floor: 1,219 Sq. Ft. Second Floor: 1,219 Sq. Ft. Total: 2,438 Sq. Ft.

Elevation A - Concept Only

4174 A - 2022

# THE MARQUISE

# A

### HOME FEATURES

Bedroom: 3 or 4

Bath: 2.5

Main Floor: 1,219 Sq. Ft. Second Floor: 1,219 Sq. Ft. Total: 2,438 Sq. Ft.

**Elevation A - Concept Only** 

4174 A - 22

- Versatile Den at Front of Home
- Gas Fireplace in Great Room
- Large Mudroom Area at Entrance to Garage
- Main Floor Powder Room
- Spacious Second Floor Laundry Room
- Large Walk- In Pantry in Kitchen
- Primary Bedroom with WIC
  & Private Ensuite Featuring a
  Soaker Tub and Shower
- Optional Ensuite Plan Available
- Lower Level of Home Optional to Develop Adding an Additional Bedroom, 3rd Full Bathroom, and Rec. Room