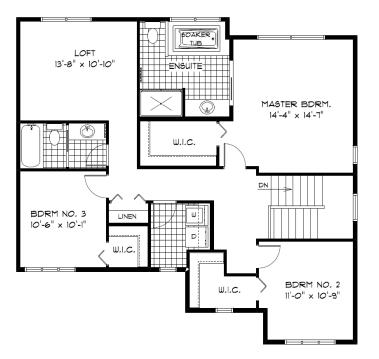

droom: 3 or 4

Bath: 2.5

Main Floor: 1,219 Sq. Ft. Second Floor: 1,219 Sq. Ft. Total: 2,438 Sq. Ft.

Elevation A - Concept Only

4174 A - 2022



# THE MARQUISE

# A

### HOME FEATURES

Bedroom: 3 or 4

Bath: 2.5

Main Floor: 1,219 Sq. Ft. Second Floor: 1,219 Sq. Ft. Total: 2,438 Sq. Ft.

**Elevation A - Concept Only** 

4174 A - 22

- Versatile Den at Front of Home
- Gas Fireplace in Great Room
- Large Mudroom Area at Entrance to Garage
- Main Floor Powder Room
- Spacious Second Floor Laundry Room
- Large Walk- In Pantry in Kitchen
- Primary Bedroom with WIC
  & Private Ensuite Featuring a
  Soaker Tub and Shower
- Optional Ensuite Plan Available
- Lower Level of Home Optional to Develop Adding an Additional Bedroom, 3rd Full Bathroom, and Rec. Room



## Main Floor Plan

1,219 Sq. Ft.



# **Second Floor Plan**

1,219 Sq. Ft.



# Optional Ensuite Plan



## Optional Lower Level Plan

Finished Area 776 Sq. Ft.