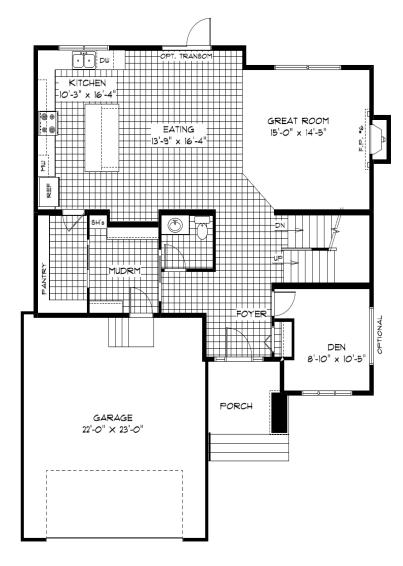

LINGHOMESWPG.COM



HOME FEATURES

Bedroom: 3 or 4

Bath: 2.5

Main Floor: 1,219 Sq. Ft. Second Floor: 1,219 Sq. Ft. Total: 2,438 Sq. Ft.

Elevation A - Concept Only

4174 A - 2022



# THE MARQUISE

# A

### HOME FEATURES

Bedroom: 3 or 4

Bath: 2.5

Main Floor: 1,219 Sq. Ft. Second Floor: 1,219 Sq. Ft. Total: 2,438 Sq. Ft.

**Elevation A - Concept Only** 

4174 A - 22

- Versatile Den at Front of Home
- Gas Fireplace in Great Room
- Large Mudroom Area at Entrance to Garage
- Main Floor Powder Room
- Spacious Second Floor Laundry Room
- Large Walk- In Pantry in Kitchen
- Primary Bedroom with WIC
  & Private Ensuite Featuring a
  Soaker Tub and Shower
- Optional Ensuite Plan Available
- Lower Level of Home Optional to Develop Adding an Additional Bedroom, 3rd Full Bathroom, and Rec. Room



## Main Floor Plan

1,219 Sq. Ft.



# **Second Floor Plan**

1,219 Sq. Ft.



# Optional Ensuite Plan



## Optional Lower Level Plan

Finished Area 776 Sq. Ft.