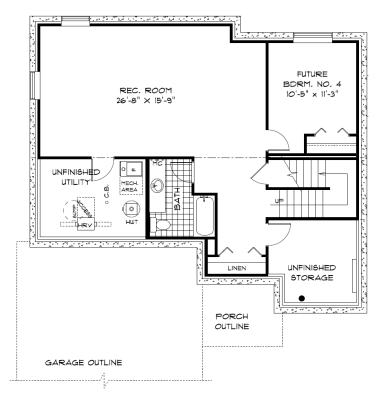

19 Sq. Ft. Total: 2,438 Sq. Ft.

Elevation A - Concept Only

4174 A - 2022



# THE MARQUISE

# A

### HOME FEATURES

Bedroom: 3 or 4

Bath: 2.5

Main Floor: 1,219 Sq. Ft. Second Floor: 1,219 Sq. Ft. Total: 2,438 Sq. Ft.

**Elevation A - Concept Only** 

4174 A - 22

- Versatile Den at Front of Home
- Gas Fireplace in Great Room
- Large Mudroom Area at Entrance to Garage
- Main Floor Powder Room
- Spacious Second Floor Laundry Room
- Large Walk- In Pantry in Kitchen
- Primary Bedroom with WIC
  & Private Ensuite Featuring a
  Soaker Tub and Shower
- Optional Ensuite Plan Available
- Lower Level of Home Optional to Develop Adding an Additional Bedroom, 3rd Full Bathroom, and Rec. Room



## Main Floor Plan

1,219 Sq. Ft.



# **Second Floor Plan**

1,219 Sq. Ft.



# Optional Ensuite Plan



## Optional Lower Level Plan

Finished Area 776 Sq. Ft.