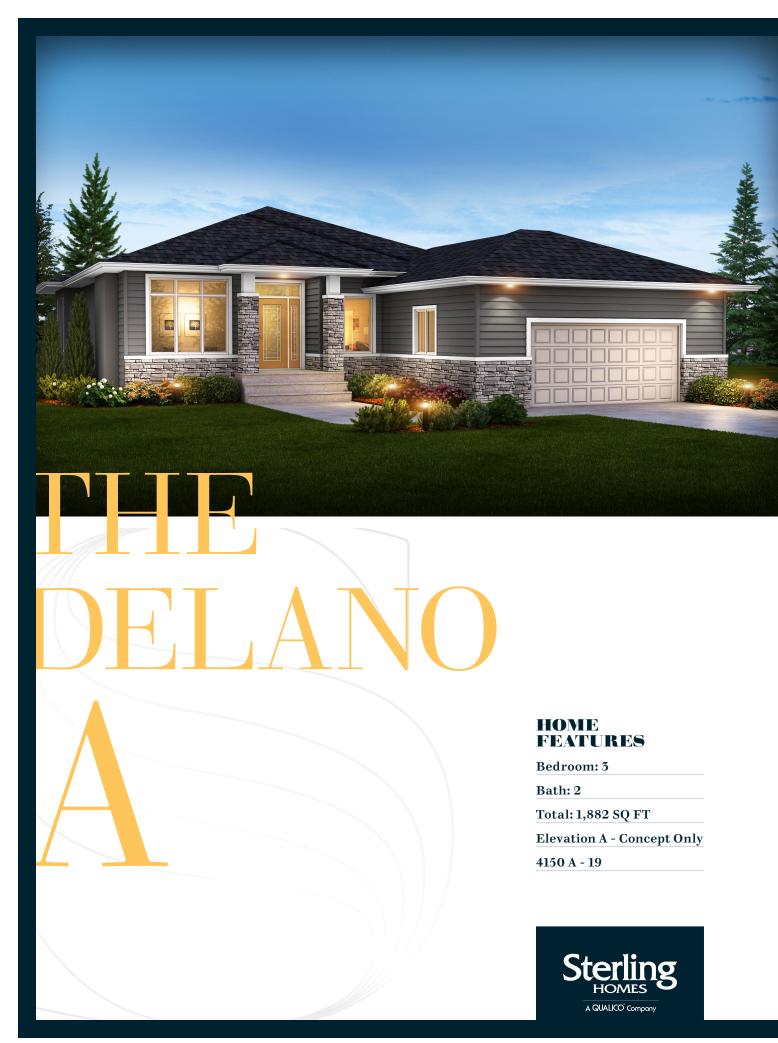

# THE DELANO

# A

#### HOME FEATURES

Bedroom: 3

Bath: 2

Total: 1,882 SQ FT

**Elevation A - Concept Only** 

4150 A - 19

- Covered Concrete Front Entrance
- Island with Eating Lip and 2 Pantries in Kitchen
- Gas Fireplace in Great Room
- Master Bedroom Includes a Large WIC and Private Ensuite
- Optional Deluxe Ensuite Layout Available Including a 5' Shower and Freestanding Soaker Tub
- Convenient Main Floor Laundry
- Lower Level of Home Optional to Develop, Adding a 4th Bedroom, 3rd Bath, and Rec. Room