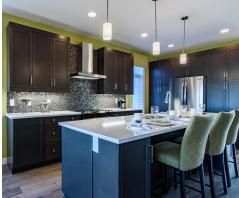

#### HOME FEATURES

Bedroom: 3

Bath: 2

Total: 1,882 SQ FT

**Elevation A - Concept Only** 

4150 A - 19

- Covered Concrete Front Entrance
- Island with Eating Lip and 2 Pantries in Kitchen
- Gas Fireplace in Great Room
- Master Bedroom Includes a Large WIC and Private Ensuite
- Optional Deluxe Ensuite Layout Available Including a 5' Shower and Freestanding Soaker Tub
- Convenient Main Floor Laundry
- Lower Level of Home Optional to Develop, Adding a 4th Bedroom, 3rd Bath, and Rec. Room