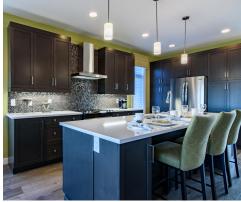

#### HOME FEATURES

Bedroom: 3

Bath: 2

Total: 1,882 SQ FT

**Elevation A - Concept Only** 

4150 A - 19

- Covered Concrete Front Entrance
- Island with Eating Lip and 2 Pantries in Kitchen
- Gas Fireplace in Great Room
- Master Bedroom Includes a Large WIC and Private Ensuite
- Optional Deluxe Ensuite Layout Available Including a 5' Shower and Freestanding Soaker Tub
- Convenient Main Floor Laundry
- Lower Level of Home Optional to Develop, Adding a 4th Bedroom, 3rd Bath, and Rec. Room