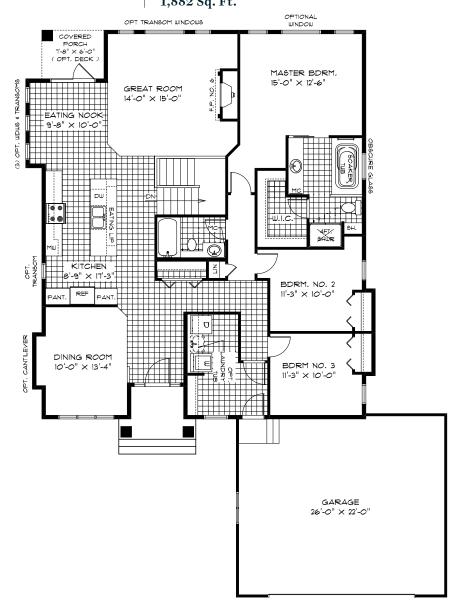

### Main Floor Plan

1,882 Sq. Ft.

#### HOME FEATURES

Bedroom: 3

Bath: 2

Total: 1,882 SQ FT

**Elevation A - Concept Only** 

4150 A - 19

- Covered Concrete Front Entrance
- Island with Eating Lip and 2 Pantries in Kitchen
- Gas Fireplace in Great Room
- Master Bedroom Includes a Large WIC and Private Ensuite
- Optional Deluxe Ensuite Layout Available Including a 5' Shower and Freestanding Soaker Tub
- Convenient Main Floor Laundry
- Lower Level of Home Optional to Develop, Adding a 4th Bedroom, 3rd Bath, and Rec. Room