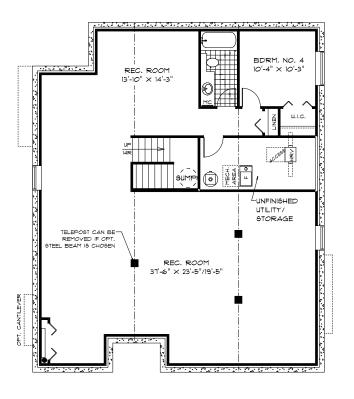

## Optional Lower Level Floor Plan

Finished Area 1,423 Sq. Ft.

#### HOME FEATURES

Bedroom: 3

Bath: 2

Total: 1,882 SQ FT

**Elevation A - Concept Only** 

4150 A - 19

- Covered Concrete Front Entrance
- Island with Eating Lip and 2 Pantries in Kitchen
- Gas Fireplace in Great Room
- Master Bedroom Includes a Large WIC and Private Ensuite
- Optional Deluxe Ensuite Layout Available Including a 5' Shower and Freestanding Soaker Tub
- Convenient Main Floor Laundry
- Lower Level of Home Optional to Develop, Adding a 4th Bedroom, 3rd Bath, and Rec. Room