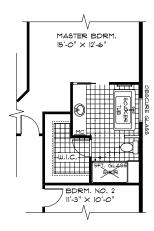

vided. High standards in our choice of materials and workmanship ensure all our homes are built to last providing a steadfast place for families to enjoy and grow for many years to come.







SterlingHomesWpg.com





# THE DELANO

# B

#### HOME FEATURES

Bedroom: 3

Bath: 2

Total: 1,882 SQ FT

**Elevation B - Concept Only** 

4150 B - 19

- Covered Concrete Front Entrance
- Island with Eating Lip and 2 Pantries in Kitchen
- Gas Fireplace in Great Room
- Master Bedroom Includes a Large WIC and Private Ensuite
- Optional Deluxe Ensuite Layout Available Including a 5' Shower and Freestanding Soaker Tub
- Convenient Main Floor Laundry
- Lower Level of Home Optional to Develop, Adding a 4th Bedroom, 3rd Bath, and Rec. Room

### Main Floor Plan

1,882 Sq. Ft.



## Optional Ensuite Layout



## Optional Lower Level Floor Plan

Finished Area 1,423 Sq. Ft.