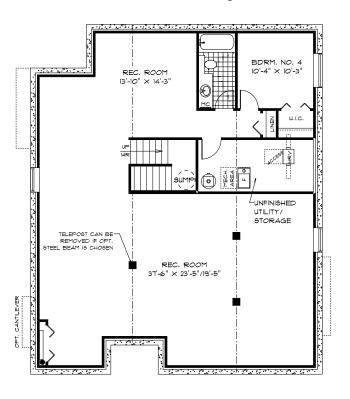

sure all our homes are built to last providing a steadfast place for families to enjoy and grow for many years to come.







SterlingHomesWpg.com





# THE DELANO

# B

#### HOME FEATURES

Bedroom: 3

Bath: 2

Total: 1,882 SQ FT

**Elevation B - Concept Only** 

4150 B - 19

- Covered Concrete Front Entrance
- Island with Eating Lip and 2 Pantries in Kitchen
- Gas Fireplace in Great Room
- Master Bedroom Includes a Large WIC and Private Ensuite
- Optional Deluxe Ensuite Layout Available Including a 5' Shower and Freestanding Soaker Tub
- Convenient Main Floor Laundry
- Lower Level of Home Optional to Develop, Adding a 4th Bedroom, 3rd Bath, and Rec. Room

### Main Floor Plan

1,882 Sq. Ft.



## Optional Ensuite Layout



## Optional Lower Level Floor Plan

Finished Area 1,423 Sq. Ft.