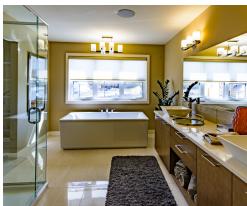

#### HOME FEATURES

Bedroom: 3

Bath: 2

Total: 1,882 SQ FT

**Elevation A - Concept Only** 

4150 A - 19

- Covered Concrete Front Entrance
- Island with Eating Lip and 2 Pantries in Kitchen
- Gas Fireplace in Great Room
- Master Bedroom Includes a Large WIC and Private Ensuite
- Optional Deluxe Ensuite Layout Available Including a 5' Shower and Freestanding Soaker Tub
- Convenient Main Floor Laundry
- Lower Level of Home Optional to Develop, Adding a 4th Bedroom, 3rd Bath, and Rec. Room