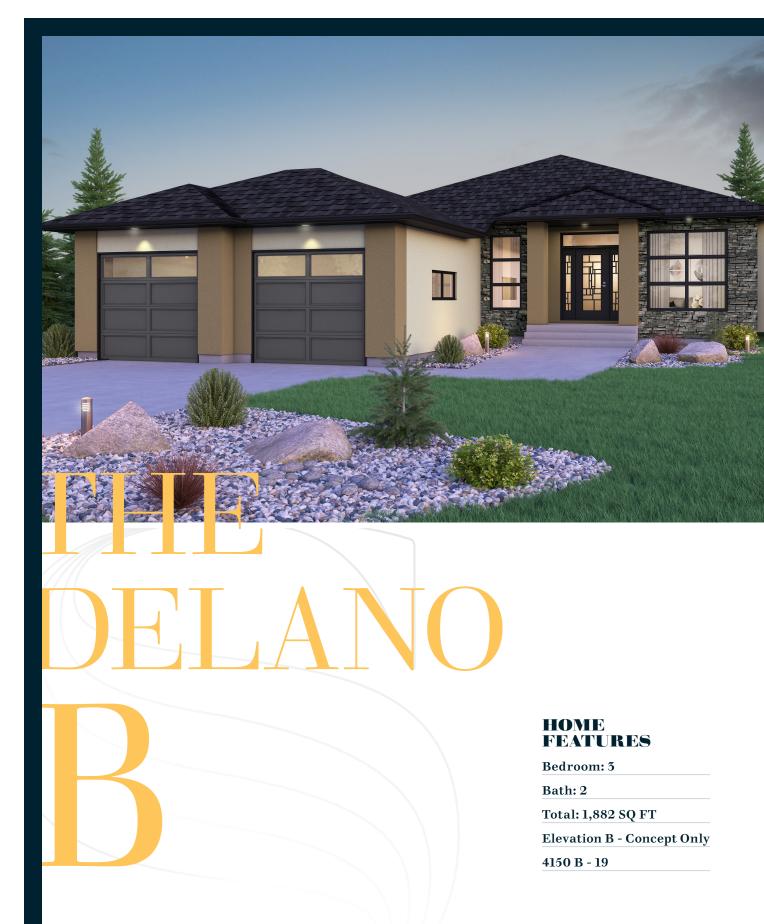

# THE DELANO

# B

#### HOME FEATURES

Bedroom: 3

Bath: 2

Total: 1,882 SQ FT

**Elevation B - Concept Only** 

4150 B - 19

- Covered Concrete Front Entrance
- Island with Eating Lip and 2 Pantries in Kitchen
- Gas Fireplace in Great Room
- Master Bedroom Includes a Large WIC and Private Ensuite
- Optional Deluxe Ensuite Layout Available Including a 5' Shower and Freestanding Soaker Tub
- Convenient Main Floor Laundry
- Lower Level of Home Optional to Develop, Adding a 4th Bedroom, 3rd Bath, and Rec. Room