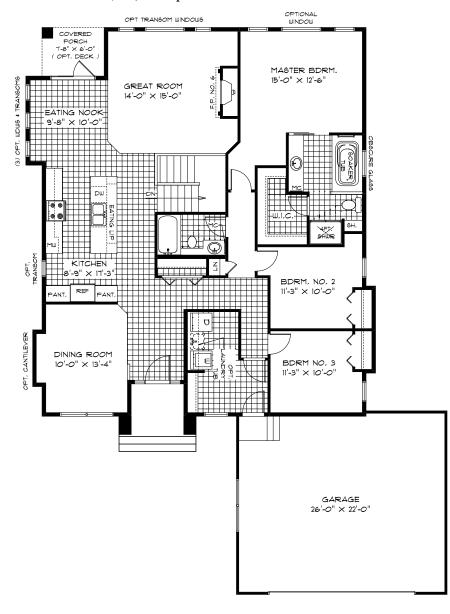

ality and customer service provided. High standards in our choice of materials and workmanship ensure all our homes are built to last providing a steadfast place for families to enjoy and grow for many years to come.







SterlingHomesWpg.com





# THE DELANO

# B

#### HOME FEATURES

Bedroom: 3

Bath: 2

Total: 1,882 SQ FT

**Elevation B - Concept Only** 

4150 B - 19

- Covered Concrete Front Entrance
- Island with Eating Lip and 2 Pantries in Kitchen
- Gas Fireplace in Great Room
- Master Bedroom Includes a Large WIC and Private Ensuite
- Optional Deluxe Ensuite Layout Available Including a 5' Shower and Freestanding Soaker Tub
- Convenient Main Floor Laundry
- Lower Level of Home Optional to Develop, Adding a 4th Bedroom, 3rd Bath, and Rec. Room

### Main Floor Plan

1,882 Sq. Ft.



## Optional Ensuite Layout



## Optional Lower Level Floor Plan

Finished Area 1,423 Sq. Ft.