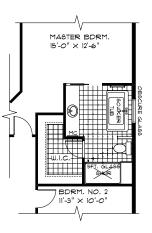

## Optional Ensuite Layout

#### HOME FEATURES

Bedroom: 3

Bath: 2

Total: 1,882 SQ FT

**Elevation A - Concept Only** 

4150 A - 19

- Covered Concrete Front Entrance
- Island with Eating Lip and 2 Pantries in Kitchen
- Gas Fireplace in Great Room
- Master Bedroom Includes a Large WIC and Private Ensuite
- Optional Deluxe Ensuite Layout Available Including a 5' Shower and Freestanding Soaker Tub
- Convenient Main Floor Laundry
- Lower Level of Home Optional to Develop, Adding a 4th Bedroom, 3rd Bath, and Rec. Room