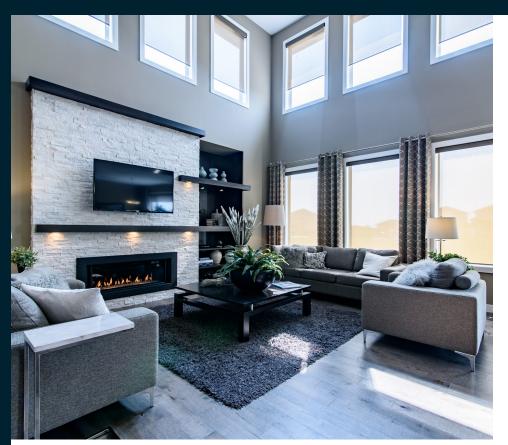

#### HOME FEATURES

Bedroom: 3

Bath: 2

Total: 1,882 SQ FT

**Elevation A - Concept Only** 

4150 A - 19

- Covered Concrete Front Entrance
- Island with Eating Lip and 2 Pantries in Kitchen
- Gas Fireplace in Great Room
- Master Bedroom Includes a Large WIC and Private Ensuite
- Optional Deluxe Ensuite Layout Available Including a 5' Shower and Freestanding Soaker Tub
- Convenient Main Floor Laundry
- Lower Level of Home Optional to Develop, Adding a 4th Bedroom, 3rd Bath, and Rec. Room