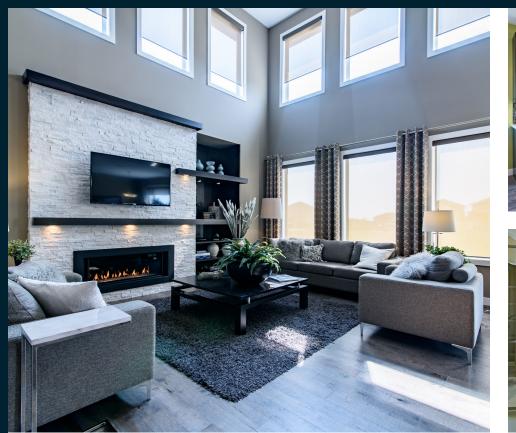

## HOME FEATURES

Bedroom: 3

Bath: 2

Total: 1,800 SQ FT

Elevation B - Concept Only

4149 B - 17

- Front Attached Garage with Rear Storage/Workshop Area
- Covered Concrete Front Porch Entrance Way
- Large Great Room with Gas Fireplace
- Central Kitchen with Large Island with Eating Lip and Pantry
- Convenient Main Floor Laundry
- Private Master Bedroom Separated from Secondary Bedrooms
- Deluxe Ensuite with a Soaker Tub and 4' Shower
- Lower Level of Home Optional to Develop, Adding a 4th Bedroom, 3rd Bath, and Rec. Room