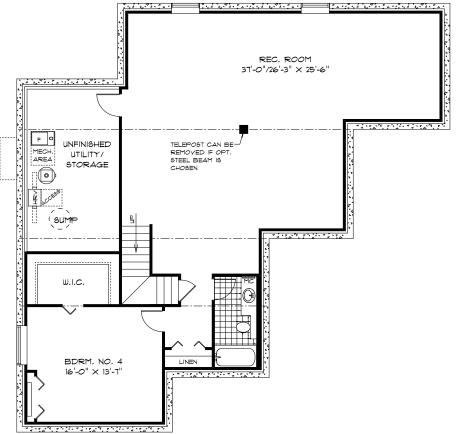

## HOME FEATURES

Bedroom: 3

Bath: 2

Total: 1,800 SQ FT

Elevation B - Concept Only

4149 B - 17

- Front Attached Garage with Rear Storage/Workshop Area
- Covered Concrete Front Porch Entrance Way
- Large Great Room with Gas Fireplace
- Central Kitchen with Large Island with Eating Lip and Pantry
- Convenient Main Floor Laundry
- Private Master Bedroom Separated from Secondary Bedrooms
- Deluxe Ensuite with a Soaker Tub and 4' Shower
- Lower Level of Home Optional to Develop, Adding a 4th Bedroom, 3rd Bath, and Rec. Room

# Optional Lower Level Floor Plan