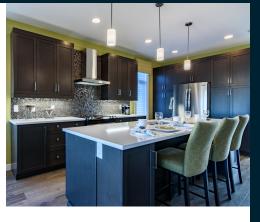

## HOME FEATURES

Bedroom: 3

Bath: 2

Total: 1,800 SQ FT

Elevation B - Concept Only

4149 B - 17

- Front Attached Garage with Rear Storage/Workshop Area
- Covered Concrete Front Porch Entrance Way
- Large Great Room with Gas Fireplace
- Central Kitchen with Large Island with Eating Lip and Pantry
- Convenient Main Floor Laundry
- Private Master Bedroom Separated from Secondary Bedrooms
- Deluxe Ensuite with a Soaker Tub and 4' Shower
- Lower Level of Home Optional to Develop, Adding a 4th Bedroom, 3rd Bath, and Rec. Room