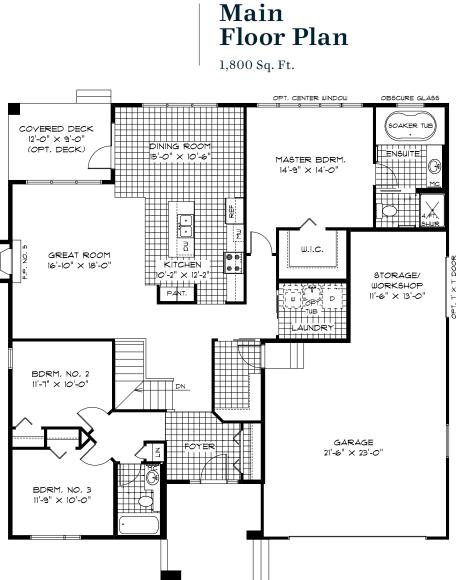

## SterlingHomesWpg.com

(08/2018)

Bedroom: 3 Bath: 2 Total: 1,800 SQ FT Elevation B - Concept Only 4149 B - 17

## HOME FEATURES

Bedroom: 3

Bath: 2

Total: 1,800 SQ FT

Elevation B - Concept Only

4149 B - 17

- Front Attached Garage with Rear Storage/Workshop Area
- Covered Concrete Front Porch Entrance Way
- Large Great Room with Gas Fireplace
- Central Kitchen with Large Island with Eating Lip and Pantry
- Convenient Main Floor Laundry
- Private Master Bedroom Separated from Secondary Bedrooms
- Deluxe Ensuite with a Soaker Tub and 4' Shower
- Lower Level of Home Optional to Develop, Adding a 4th Bedroom, 3rd Bath, and Rec. Room