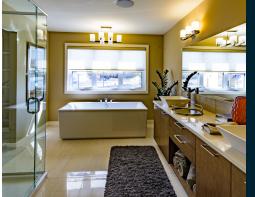

## HOME FEATURES

Bedroom: 3

Bath: 2

Total: 1,800 SQ FT

Elevation B - Concept Only

4149 B - 17

- Front Attached Garage with Rear Storage/Workshop Area
- Covered Concrete Front Porch Entrance Way
- Large Great Room with Gas Fireplace
- Central Kitchen with Large Island with Eating Lip and Pantry
- Convenient Main Floor Laundry
- Private Master Bedroom Separated from Secondary Bedrooms
- Deluxe Ensuite with a Soaker Tub and 4' Shower
- Lower Level of Home Optional to Develop, Adding a 4th Bedroom, 3rd Bath, and Rec. Room