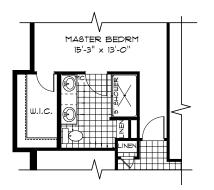

t to last providing a steadfast place for families to enjoy and grow for many years to come.





SterlingHomesWpg.com



### THE LANARK

#### Main Floor Plan

1,623 Sq. Ft.

## A

#### HOME FEATURES

Bedroom: 3

Bath: 2

Total: 1,623 Sq. Ft.

**Elevation A - Concept Only** 

4147 A - 20

- Covered Concrete Front Porch Entrance Way
- Versatile Double Car Garage with Additional Room to the Side
- Island with Eating Lip and Corner Pantry in Kitchen
- Gas Fireplace in Great Room with Optional Cantilever
- Optional Ensuite Layout Featuring Double Sinks and a 5' Shower
- Master Bedroom Includes a WIC and Large Ensuite
- Convenient Main Floor Laundry
- Large Foyer Entrance with Bench Seat and Coat Closet
- Lower Level of Home Optional to Develop, Adding a 4th Bedroom, 3rd Bath, and Rec. Room





#### Optional Ensuite Layout

+ 19 Sq. Ft.

#### Optional Lower Level Floor Plan

Finished Area 1,072 Sq. Ft.