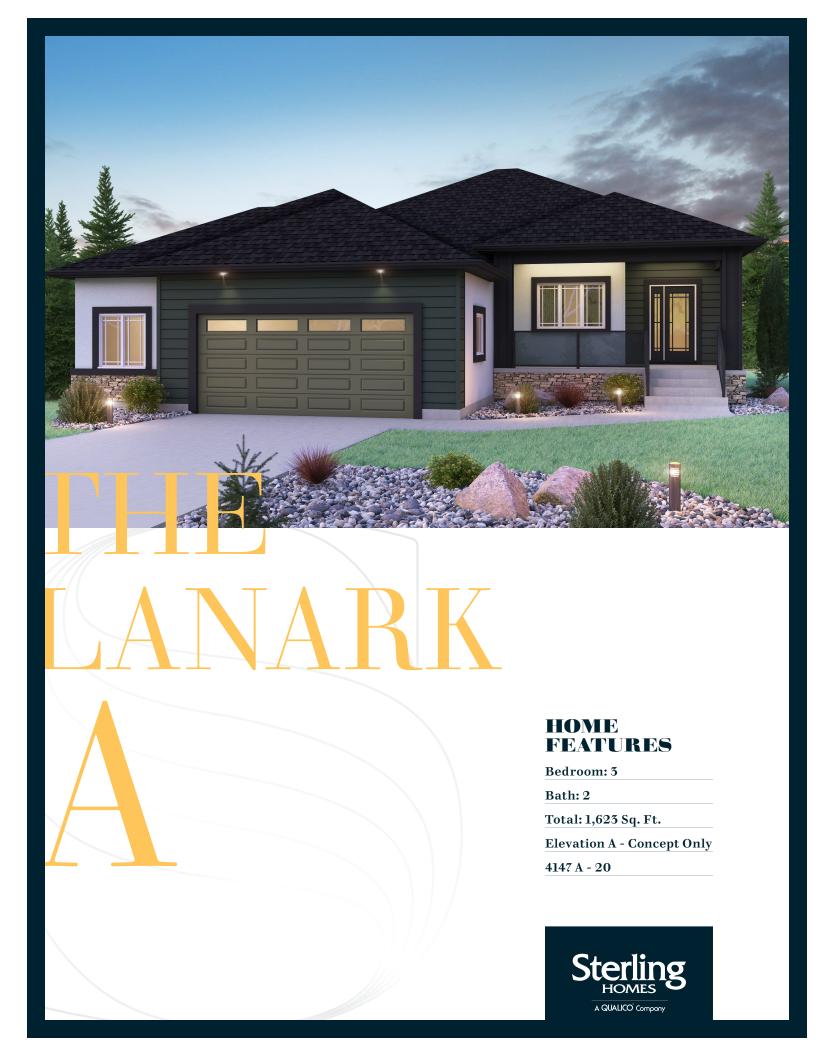

### THE LANARK

## A

#### HOME FEATURES

Bedroom: 3

Bath: 2

Total: 1,623 Sq. Ft.

**Elevation A - Concept Only** 

4147 A - 20

- Covered Concrete Front Porch Entrance Way
- Versatile Double Car Garage with Additional Room to the Side
- Island with Eating Lip and Corner Pantry in Kitchen
- Gas Fireplace in Great Room with Optional Cantilever
- Optional Ensuite Layout Featuring Double Sinks and a 5' Shower
- Master Bedroom Includes a WIC and Large Ensuite
- Convenient Main Floor Laundry
- Large Foyer Entrance with Bench Seat and Coat Closet
- Lower Level of Home Optional to Develop, Adding a 4th Bedroom, 3rd Bath, and Rec. Room