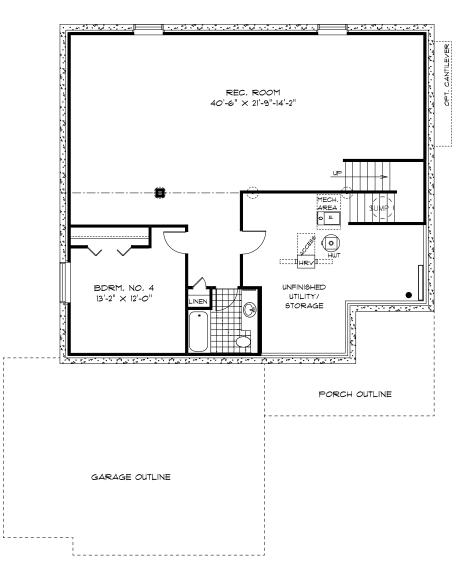

g.com



### THE LANARK

#### Main Floor Plan

1,623 Sq. Ft.

## A

#### HOME FEATURES

Bedroom: 3

Bath: 2

Total: 1,623 Sq. Ft.

**Elevation A - Concept Only** 

4147 A - 20

- Covered Concrete Front Porch Entrance Way
- Versatile Double Car Garage with Additional Room to the Side
- Island with Eating Lip and Corner Pantry in Kitchen
- Gas Fireplace in Great Room with Optional Cantilever
- Optional Ensuite Layout Featuring Double Sinks and a 5' Shower
- Master Bedroom Includes a WIC and Large Ensuite
- Convenient Main Floor Laundry
- Large Foyer Entrance with Bench Seat and Coat Closet
- Lower Level of Home Optional to Develop, Adding a 4th Bedroom, 3rd Bath, and Rec. Room





#### Optional Ensuite Layout

+ 19 Sq. Ft.

#### Optional Lower Level Floor Plan

Finished Area 1,072 Sq. Ft.