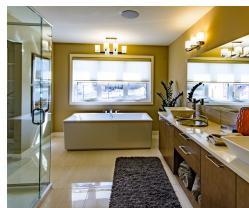

#### HOME FEATURES

Bedroom: 3

Bath: 2

Total: 1,623 Sq. Ft.

**Elevation A - Concept Only** 

4147 A - 20

- Covered Concrete Front Porch Entrance Way
- Versatile Double Car Garage with Additional Room to the Side
- Island with Eating Lip and Corner Pantry in Kitchen
- Gas Fireplace in Great Room with Optional Cantilever
- Optional Ensuite Layout Featuring Double Sinks and a 5' Shower
- Master Bedroom Includes a WIC and Large Ensuite
- Convenient Main Floor Laundry
- Large Foyer Entrance with Bench Seat and Coat Closet
- Lower Level of Home Optional to Develop, Adding a 4th Bedroom, 3rd Bath, and Rec. Room