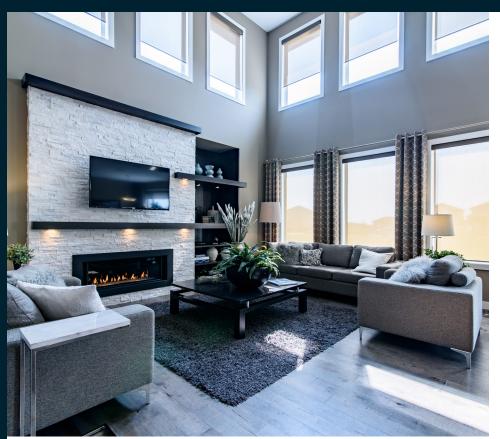

#### HOME FEATURES

Bedroom: 3

Bath: 2

Total: 1,623 Sq. Ft.

**Elevation A - Concept Only** 

4147 A - 20

- Covered Concrete Front Porch Entrance Way
- Versatile Double Car Garage with Additional Room to the Side
- Island with Eating Lip and Corner Pantry in Kitchen
- Gas Fireplace in Great Room with Optional Cantilever
- Optional Ensuite Layout Featuring Double Sinks and a 5' Shower
- Master Bedroom Includes a WIC and Large Ensuite
- Convenient Main Floor Laundry
- Large Foyer Entrance with Bench Seat and Coat Closet
- Lower Level of Home Optional to Develop, Adding a 4th Bedroom, 3rd Bath, and Rec. Room