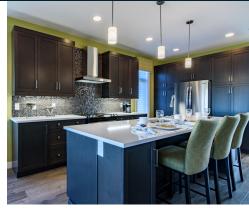

#### HOME FEATURES

Bedroom: 3

Bath: 2

Total: 1,623 Sq. Ft.

**Elevation A - Concept Only** 

4147 A - 20

- Covered Concrete Front Porch Entrance Way
- Versatile Double Car Garage with Additional Room to the Side
- Island with Eating Lip and Corner Pantry in Kitchen
- Gas Fireplace in Great Room with Optional Cantilever
- Optional Ensuite Layout Featuring Double Sinks and a 5' Shower
- Master Bedroom Includes a WIC and Large Ensuite
- Convenient Main Floor Laundry
- Large Foyer Entrance with Bench Seat and Coat Closet
- Lower Level of Home Optional to Develop, Adding a 4th Bedroom, 3rd Bath, and Rec. Room