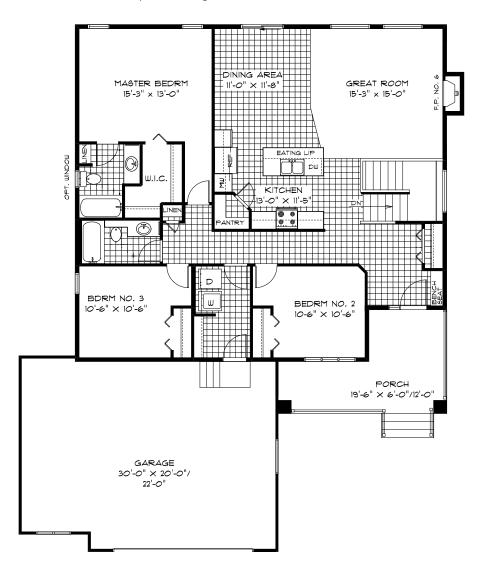

#### Main Floor Plan

1,623 Sq. Ft.

#### HOME FEATURES

Bedroom: 3

Bath: 2

Total: 1,623 Sq. Ft.

**Elevation A - Concept Only** 

4147 A - 20

- Covered Concrete Front Porch Entrance Way
- Versatile Double Car Garage with Additional Room to the Side
- Island with Eating Lip and Corner Pantry in Kitchen
- Gas Fireplace in Great Room with Optional Cantilever
- Optional Ensuite Layout Featuring Double Sinks and a 5' Shower
- Master Bedroom Includes a WIC and Large Ensuite
- Convenient Main Floor Laundry
- Large Foyer Entrance with Bench Seat and Coat Closet
- Lower Level of Home Optional to Develop, Adding a 4th Bedroom, 3rd Bath, and Rec. Room