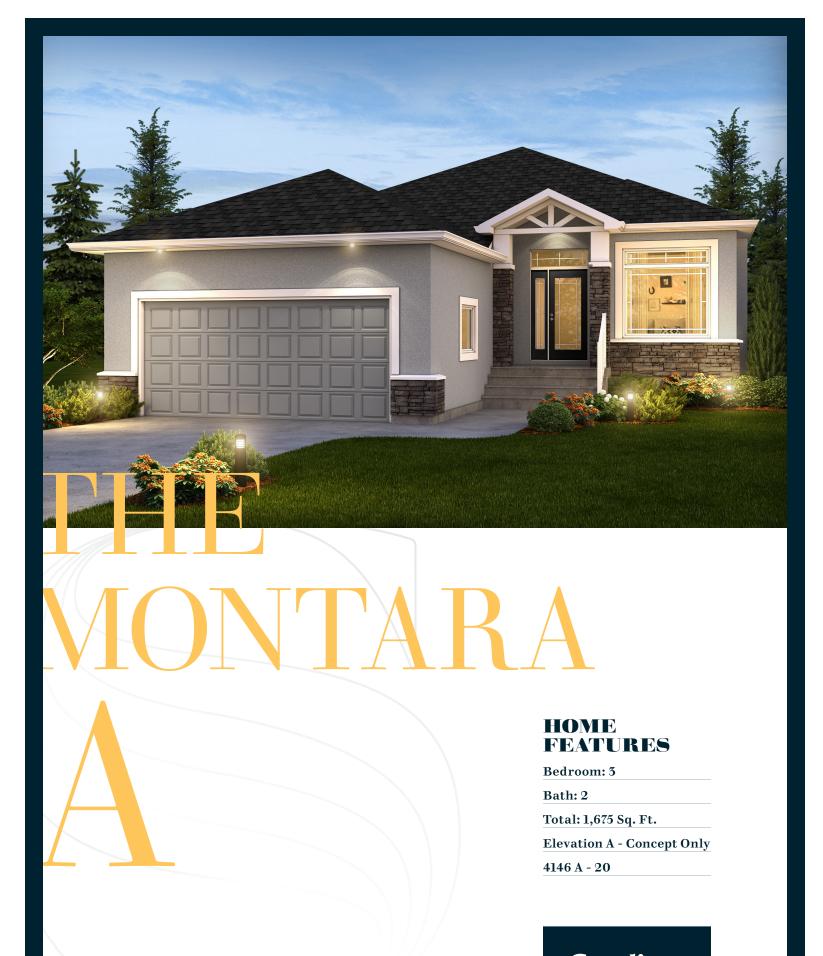

# THE MONTARA

# A

#### HOME FEATURES

Bedroom: 3

Bath: 2

Total: 1,675 Sq. Ft.

**Elevation A - Concept Only** 

4146 A - 20

- Formal Dining Room with Cantilever at Front of Home
- Casual Eating Nook at Rear with Cantilever
- Convenient Main Floor Laundry
- Gas Fireplace in Great Room
- Covered Rear Porch with Optional Deck Available
- Master Bedroom Includes a Private Ensuite and WIC
- Optional Deluxe Ensuite Layout
  Available
- Lower Level of Home Optional to Develop, Adding a 4th Bedroom, 3rd Bath, and Rec. Room