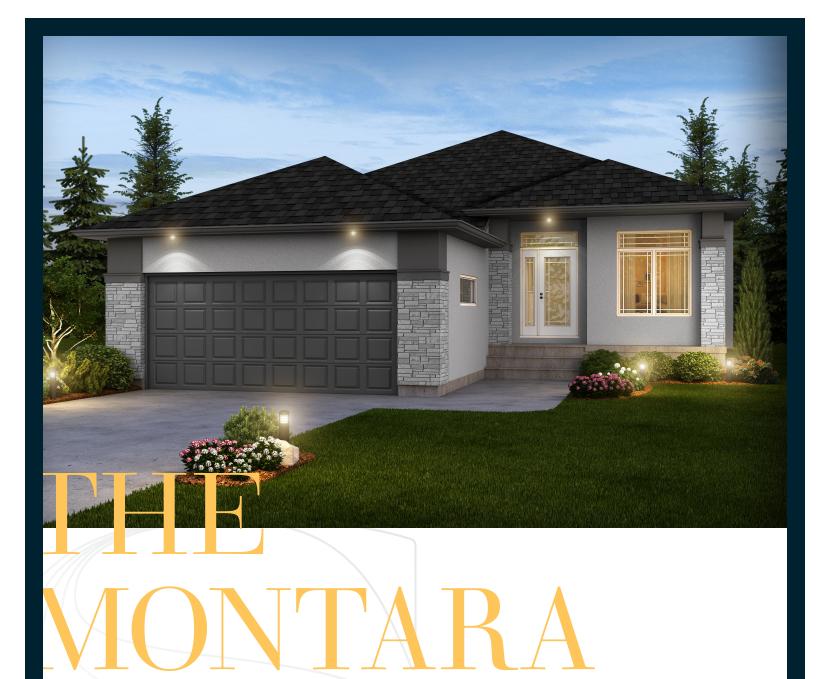

home builder, we offer many exclusive plans in the Sterling portfolio, providing a wide selection of designs to meet the needs of today's families. Our Sterling bungalows start at approximately 1,550 square feet with two-storey plans up to 2,700 square feet, offering a wide range of choice and flexibility. Modern interior and exterior features and enhancements truly showcase the attention to detail and high level of design that is provided on every home plan.

Sterling Homes is proud of not only the design and features in our homes, but by the quality and customer service provided. High standards in our choice of materials and workmanship ensure all of our homes are built to last providing a steadfast place for families to enjoy and grow for many years to come.





SterlingHomesWpg.com



HOME **FEATURES** 

Bedroom: 3

Bath: 2

Total: 1,675 Sq. Ft.

**Elevation B - Concept Only** 

4146 B - 20



# THE MONTARA

### Main Floor Plan

1,675 Sq. Ft.

# B

#### HOME FEATURES

Bedroom: 3

Bath: 2

Total: 1,675 Sq. Ft.

**Elevation B - Concept Only** 

4146 B - 2020

- Formal Dining Room with Cantilever at Front of Home
- Casual Eating Nook at Rear with Cantilever
- Convenient Main Floor Laundry
- Gas Fireplace in Great Room
- Covered Rear Porch with Optional Deck Available
- Master Bedroom Includes a Private Ensuite and WIC
- Optional Deluxe Ensuite Layout Available
- Lower Level of Home Optional to Develop, Adding a 4th Bedroom, 3rd Bath, and Rec. Room



# Optional Deluxe Ensuite Layout



STERLING - 4146 OPTIONAL DELUXE ENSUITE

## Optional Lower Level Floor Plan

Finished