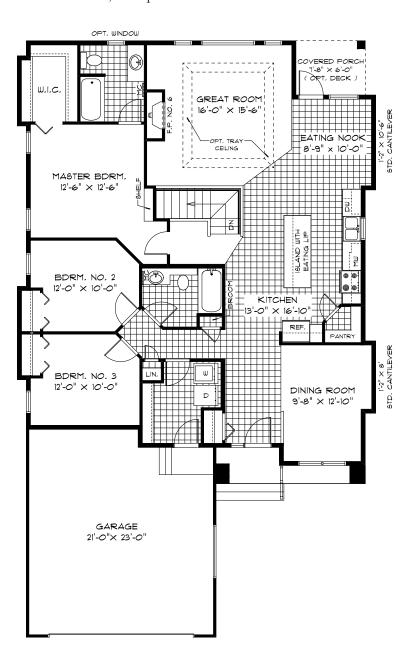

### Main Floor Plan

1,675 Sq. Ft.

#### HOME FEATURES

Bedroom: 3

Bath: 2

Total: 1,675 Sq. Ft.

**Elevation A - Concept Only** 

4146 A - 20

- Formal Dining Room with Cantilever at Front of Home
- Casual Eating Nook at Rear with Cantilever
- Convenient Main Floor Laundry
- Gas Fireplace in Great Room
- Covered Rear Porch with Optional Deck Available
- Master Bedroom Includes a Private Ensuite and WIC
- Optional Deluxe Ensuite Layout
  Available
- Lower Level of Home Optional to Develop, Adding a 4th Bedroom, 3rd Bath, and Rec. Room

#### HOME FEATURES

Bedroom: 3

Bath: 2

Total: 1,675 Sq. Ft.

**Elevation B - Concept Only** 

4146 B - 2020

- Formal Dining Room with Cantilever at Front of Home
- Casual Eating Nook at Rear with Cantilever
- Convenient Main Floor Laundry
- Gas Fireplace in Great Room
- Covered Rear Porch with Optional Deck Available
- Master Bedroom Includes a Private Ensuite and WIC
- Optional Deluxe Ensuite Layout Available
- Lower Level of Home Optional to Develop, Adding a 4th Bedroom, 3rd Bath, and Rec. Room