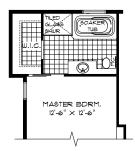

place for families to enjoy and grow for many years to come.





SterlingHomesWpg.com



HOME **FEATURES** 

Bedroom: 3

Bath: 2

Total: 1,675 Sq. Ft.

**Elevation B - Concept Only** 

4146 B - 20



# THE MONTARA

### Main Floor Plan

1,675 Sq. Ft.

# B

#### HOME FEATURES

Bedroom: 3

Bath: 2

Total: 1,675 Sq. Ft.

**Elevation B - Concept Only** 

4146 B - 2020

- Formal Dining Room with Cantilever at Front of Home
- Casual Eating Nook at Rear with Cantilever
- Convenient Main Floor Laundry
- Gas Fireplace in Great Room
- Covered Rear Porch with Optional Deck Available
- Master Bedroom Includes a Private Ensuite and WIC
- Optional Deluxe Ensuite Layout Available
- Lower Level of Home Optional to Develop, Adding a 4th Bedroom, 3rd Bath, and Rec. Room



# Optional Deluxe Ensuite Layout



STERLING - 4146 OPTIONAL DELUXE ENSUITE

## Optional Lower Level Floor Plan

Finished Area 1,185 Sq. Ft.