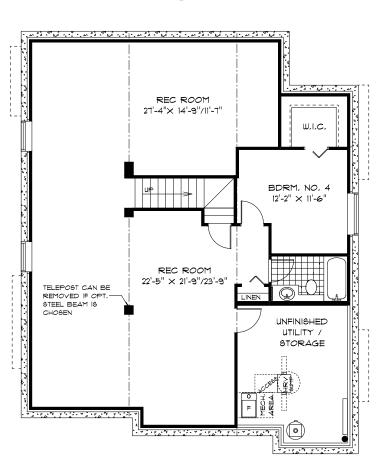

Bedroom: 3

Bath: 2

Total: 1,675 Sq. Ft.

**Elevation B - Concept Only** 

4146 B - 20



# THE MONTARA

### Main Floor Plan

1,675 Sq. Ft.

# B

#### HOME FEATURES

Bedroom: 3

Bath: 2

Total: 1,675 Sq. Ft.

**Elevation B - Concept Only** 

4146 B - 2020

- Formal Dining Room with Cantilever at Front of Home
- Casual Eating Nook at Rear with Cantilever
- Convenient Main Floor Laundry
- Gas Fireplace in Great Room
- Covered Rear Porch with Optional Deck Available
- Master Bedroom Includes a Private Ensuite and WIC
- Optional Deluxe Ensuite Layout Available
- Lower Level of Home Optional to Develop, Adding a 4th Bedroom, 3rd Bath, and Rec. Room



# Optional Deluxe Ensuite Layout



STERLING - 4146 OPTIONAL DELUXE ENSUITE

## Optional Lower Level Floor Plan

Finished Area 1,185 Sq. Ft.