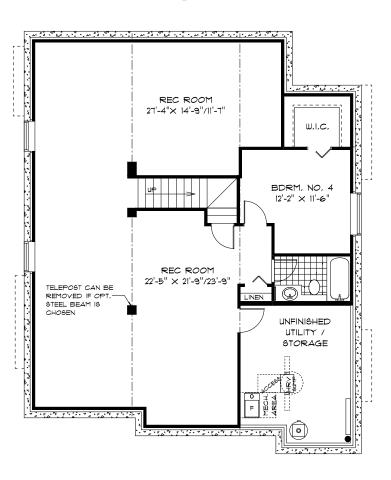

rs to come.





National Home Warran

SterlingHomesWpg.com



A QUALICO Company

(01/2020)

# THE MONTARA

### Main Floor Plan

1,675 Sq. Ft.

# A

#### HOME FEATURES

Bedroom: 3

Bath: 2

Total: 1,675 Sq. Ft.

**Elevation A - Concept Only** 

4146 A - 20

- Formal Dining Room with Cantilever at Front of Home
- Casual Eating Nook at Rear with Cantilever
- Convenient Main Floor Laundry
- Gas Fireplace in Great Room
- Covered Rear Porch with Optional Deck Available
- Master Bedroom Includes a Private Ensuite and WIC
- Optional Deluxe Ensuite Layout
  Available
- Lower Level of Home Optional to Develop, Adding a 4th Bedroom, 3rd Bath, and Rec. Room



# Optional Deluxe Ensuite Layout



STERLING - 4146 OPTIONAL DELUXE ENSUITE

## Optional Lower Level Floor Plan

Finished Area 1,185 Sq. Ft.











#### DESIGNQ

As part of the new home building process, Sterling Homes offers every home buyer a three-hour personal consultation with a Certified Interior Decorator in the 4,000 square foot design centre, designQ. Our Consultants assist purchasers in choosing interior and exterior selections for their new home.

#### STERLINGHOMESWPG.COM

Plans and prices are subject to change without notice. Exterior renderings are for marketing purposes and may vary from actual standards included.

The builder reserves the right to change material or specifications without notice, but guarantees that change will be of equal or greater value. Room dimensions are approximate. Windows in cantilevers and size of cantilevers are subject to side yard restrictions. Garage dimensions are exterior. Ill