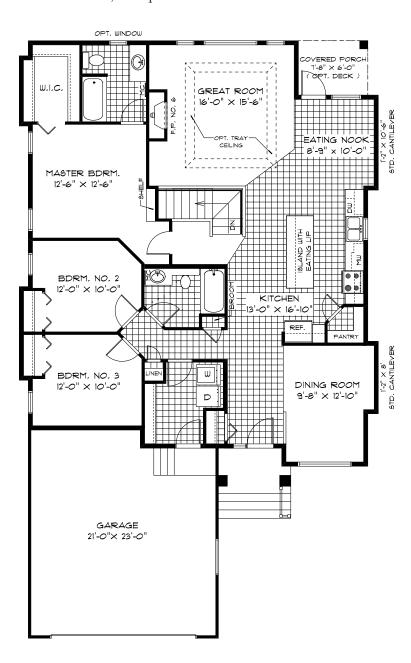

### Main Floor Plan

1,675 Sq. Ft.

#### HOME FEATURES

Bedroom: 3

Bath: 2

Total: 1,675 Sq. Ft.

**Elevation A - Concept Only** 

4146 A - 20

- Formal Dining Room with Cantilever at Front of Home
- Casual Eating Nook at Rear with Cantilever
- Convenient Main Floor Laundry
- Gas Fireplace in Great Room
- Covered Rear Porch with Optional Deck Available
- Master Bedroom Includes a Private Ensuite and WIC
- Optional Deluxe Ensuite Layout
  Available
- Lower Level of Home Optional to Develop, Adding a 4th Bedroom, 3rd Bath, and Rec. Room