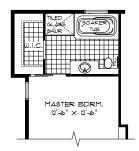

e all of our homes are built to last providing a steadfast place for families to enjoy and grow for many years to come.





National Home Warran

SterlingHomesWpg.com



A QUALICO Company

(01/2020)

# THE MONTARA

### Main Floor Plan

1,675 Sq. Ft.

# A

#### HOME FEATURES

Bedroom: 3

Bath: 2

Total: 1,675 Sq. Ft.

**Elevation A - Concept Only** 

4146 A - 20

- Formal Dining Room with Cantilever at Front of Home
- Casual Eating Nook at Rear with Cantilever
- Convenient Main Floor Laundry
- Gas Fireplace in Great Room
- Covered Rear Porch with Optional Deck Available
- Master Bedroom Includes a Private Ensuite and WIC
- Optional Deluxe Ensuite Layout
  Available
- Lower Level of Home Optional to Develop, Adding a 4th Bedroom, 3rd Bath, and Rec. Room



# Optional Deluxe Ensuite Layout



STERLING - 4146 OPTIONAL DELUXE ENSUITE

## Optional Lower Level Floor Plan

Finished Area 1,185 Sq. Ft.











#### DESIGNQ

As part of the new home building process, Sterling Homes offers every home buyer a three-hour personal consultation with a Certified Interior Decorator in the 4,000 square foot design centre, designQ. Our Consultants assist purchasers in choosing interior and exterior selections for their new home.

#### STERLINGHOMESWPG.COM

Plans and prices are subject to change without notice. Exterior renderings are for marketing purposes and may vary from actual standards included.

The builder reserves the right to change material or specifications without notice, but guarantees that change will be of equal or greater value. Room dimensions are approximate. Windows in ca