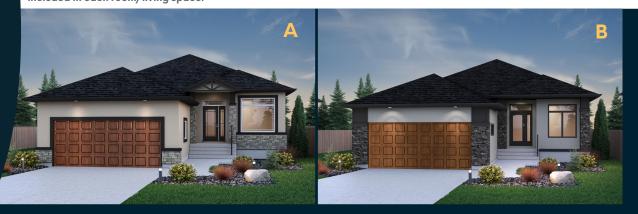

## HOME FEATURES

Bedrooms: 3

Bathrooms: 2

Elevation A: 1,673 Sq. Ft.

Elevation B: 1,673 Sq. Ft.

**Renderings - Concept Only** 

Home Model: 4146 - 2024

## **ELEVATIONS:**

Elevations Shown are Concept Only and May Vary from Standard.

Shown with Optional Exterior Lighting & Features

Purchaser Initials: \_\_\_\_\_