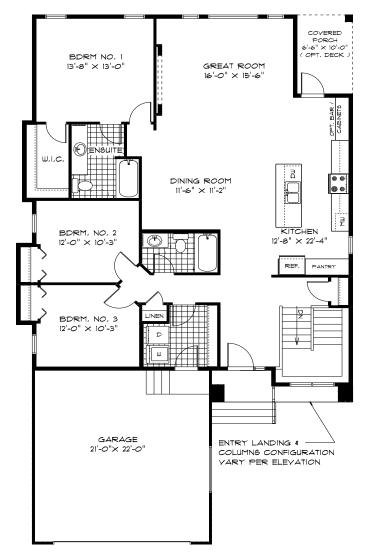

Main Floor Plan 1,673 Sq. Ft.

Optional Lower Level Plan Finished Area 1,178 Sq. Ft.

\*Please refer to our Standard Specifications for type of flooring included in each room/living space.