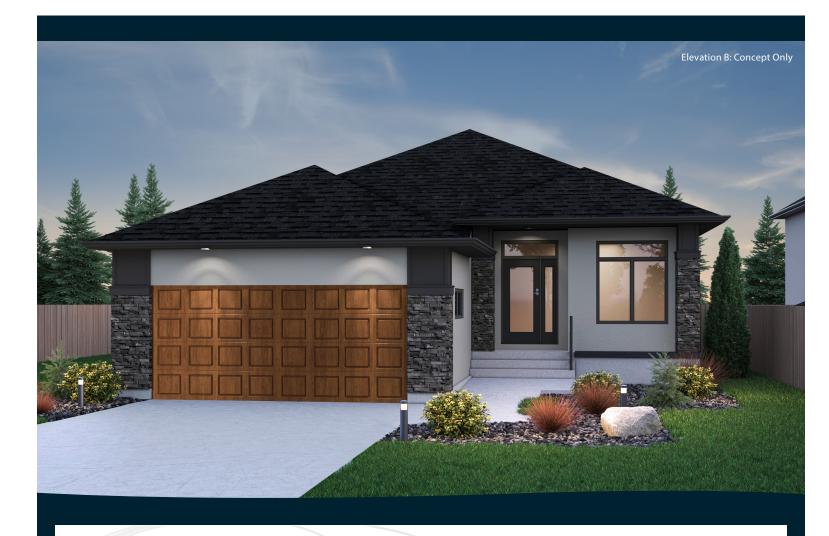

## HOME FEATURES

Bedrooms: 3

Bathrooms: 2

Elevation A: 1,673 Sq. Ft.

Elevation B: 1,673 Sq. Ft.

**Renderings - Concept Only** 

Home Model: 4146 - 2024

## HOME FEATURES

Bedrooms: 3

Bathrooms: 2

Elevation A: 1,673 Sq. Ft.

Elevation B: 1,673 Sq. Ft.

Renderings - Concept Only

Home Model: 4146 - 2024

- Front Attached Garage & Covered Concrete Entrance
- Spacious Foyer with Coat Closet
- Walk-Thru Mudroom/ Laundry Room from Garage Entrance
- Large Kitchen with Wall Pantry & Optional Bar/Cabinets
- Fireplace Included in Great Room
- Covered Rear Porch with Optional Deck Available
- Primary Bedroom Includes a
  Private Ensuite and WIC
- Lower Level of Home Optional to Develop

## **ELEVATIONS:**

Elevations Shown are Concept Only and May Vary from Standard.

Shown with Optional Exterior Lighting & Features

Purchaser Initials: \_\_\_\_\_