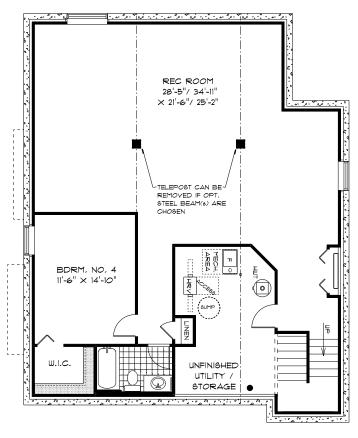

Main Floor Plan 1,673 Sq. Ft.

Optional Lower Level Plan Finished Area 1,178 Sq. Ft.

\*Please refer to our Standard Specifications for type of flooring included in each room/living space.