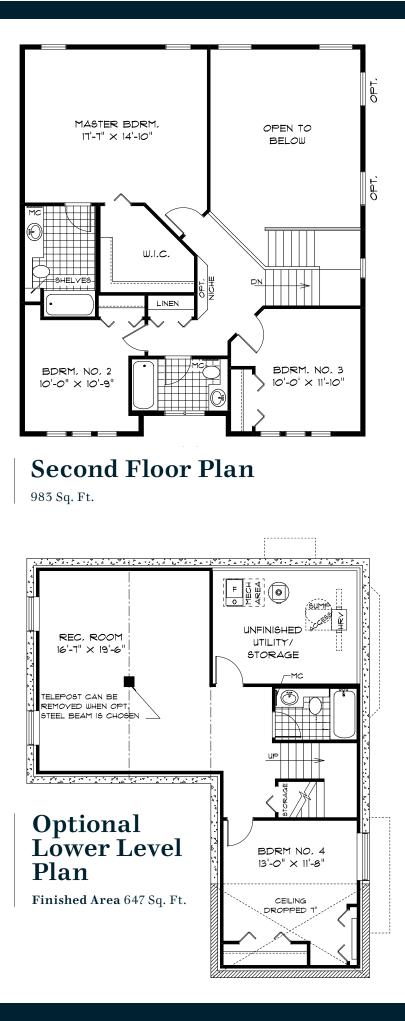

# SterlingHomesWpg.com

Bedroom: 3

Bath: 2.5

Main Floor: 1,066 Sq. Ft. Second Floor: 983 Sq. Ft. Total: 2,049 Sq. Ft.

**Elevation A - Concept Only** 

4132 A - 2017

# HOME FEATURES

Bedroom: 3

Bath: 2.5

Main Floor: 1,066 Sq. Ft. Second Floor: 983 Sq. Ft. Total: 2,049 Sq. Ft.

Elevation A - Concept Only

4132 A - 17

- Covered Concrete Front Porch Entrance Way
- Versatile Den at Front of Home
- Gas Fireplace in Great Room
- Convenient Main Floor Laundry
- Kitchen Includes a Corner Pantry and Island with Eating Lip
- 18' Great Room Ceiling Height
- WIC and Private Ensuite in Master Bedroom
- Optional Deluxe Ensuite
  Available Featuring a Soaker Tub
  and 4' Shower
- Lower Level of Home Optional to Develop Adding an Additional Bedroom, 3rd Full Bathroom, and Rec. Room