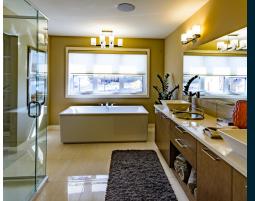

# HOME FEATURES

Bedroom: 3

Bath: 2.5

Main Floor: 1,066 Sq. Ft. Second Floor: 983 Sq. Ft. Total: 2,049 Sq. Ft.

Elevation A - Concept Only

4132 A - 17

- Covered Concrete Front Porch Entrance Way
- Versatile Den at Front of Home
- Gas Fireplace in Great Room
- Convenient Main Floor Laundry
- Kitchen Includes a Corner Pantry and Island with Eating Lip
- 18' Great Room Ceiling Height
- WIC and Private Ensuite in Master Bedroom
- Optional Deluxe Ensuite
  Available Featuring a Soaker Tub
  and 4' Shower
- Lower Level of Home Optional to Develop Adding an Additional Bedroom, 3rd Full Bathroom, and Rec. Room

# Optional Deluxe Ensuite Plan

Opt Delu Ens Plar