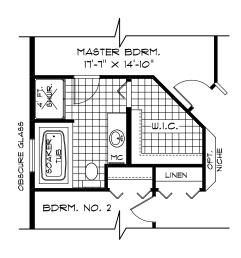

# HOME FEATURES

Bedroom: 3

Bath: 2.5

Main Floor: 1,066 Sq. Ft. Second Floor: 983 Sq. Ft. Total: 2,049 Sq. Ft.

Elevation A - Concept Only

4132 A - 17

- Covered Concrete Front Porch Entrance Way
- Versatile Den at Front of Home
- Gas Fireplace in Great Room
- Convenient Main Floor Laundry
- Kitchen Includes a Corner Pantry and Island with Eating Lip
- 18' Great Room Ceiling Height
- WIC and Private Ensuite in Master Bedroom
- Optional Deluxe Ensuite
  Available Featuring a Soaker Tub
  and 4' Shower
- Lower Level of Home Optional to Develop Adding an Additional Bedroom, 3rd Full Bathroom, and Rec. Room

# Optional Deluxe Ensuite Plan

Opt Delu Ens Plar