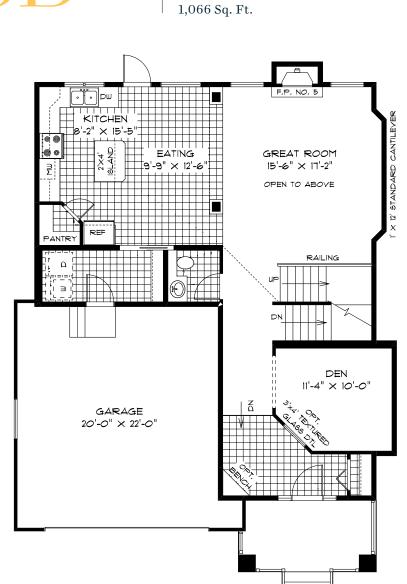

# SterlingHomesWpg.com

Bedroom: 3

Bath: 2.5

Main Floor: 1,066 Sq. Ft. Second Floor: 983 Sq. Ft. Total: 2,049 Sq. Ft.

**Elevation A - Concept Only** 

4132 A - 2017

# HOME FEATURES

Bedroom: 3

Bath: 2.5

Main Floor: 1,066 Sq. Ft. Second Floor: 983 Sq. Ft. Total: 2,049 Sq. Ft.

Elevation A - Concept Only

4132 A - 17

- Covered Concrete Front Porch Entrance Way
- Versatile Den at Front of Home
- Gas Fireplace in Great Room
- Convenient Main Floor Laundry
- Kitchen Includes a Corner Pantry and Island with Eating Lip
- 18' Great Room Ceiling Height
- WIC and Private Ensuite in Master Bedroom
- Optional Deluxe Ensuite
  Available Featuring a Soaker Tub
  and 4' Shower
- Lower Level of Home Optional to Develop Adding an Additional Bedroom, 3rd Full Bathroom, and Rec. Room

Main

**Floor Plan** 