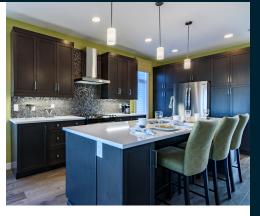

# HOME FEATURES

Bedroom: 3

Bath: 2.5

Main Floor: 1,066 Sq. Ft. Second Floor: 983 Sq. Ft. Total: 2,049 Sq. Ft.

Elevation A - Concept Only

4132 A - 17

- Covered Concrete Front Porch Entrance Way
- Versatile Den at Front of Home
- Gas Fireplace in Great Room
- Convenient Main Floor Laundry
- Kitchen Includes a Corner Pantry and Island with Eating Lip
- 18' Great Room Ceiling Height
- WIC and Private Ensuite in Master Bedroom
- Optional Deluxe Ensuite
  Available Featuring a Soaker Tub
  and 4' Shower
- Lower Level of Home Optional to Develop Adding an Additional Bedroom, 3rd Full Bathroom, and Rec. Room