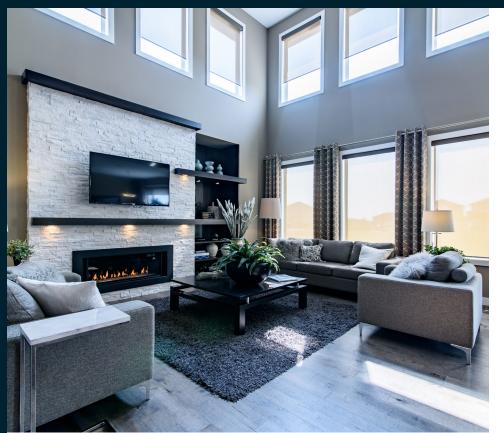

# HOME FEATURES

Bedroom: 3

Bath: 2.5

Main Floor: 1,066 Sq. Ft. Second Floor: 983 Sq. Ft. Total: 2,049 Sq. Ft.

Elevation A - Concept Only

4132 A - 17

- Covered Concrete Front Porch Entrance Way
- Versatile Den at Front of Home
- Gas Fireplace in Great Room
- Convenient Main Floor Laundry
- Kitchen Includes a Corner Pantry and Island with Eating Lip
- 18' Great Room Ceiling Height
- WIC and Private Ensuite in Master Bedroom
- Optional Deluxe Ensuite
  Available Featuring a Soaker Tub
  and 4' Shower
- Lower Level of Home Optional to Develop Adding an Additional Bedroom, 3rd Full Bathroom, and Rec. Room